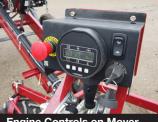

## TLIB46

Hydraulic Drive

**Engine Controls on Mover** 

74HP Hatz Diesel

Hanger Bearings

#### Features

- Hydraulic Drive
- Suspended Flighting with Hanger Bearings
- 74HP Hatz Diesel
- 4 Wheel Mover
- Engine Controls Mounted on Mover Handle
- 12.75" OD x 12 Gauge Tube
- 11.75"OD x 5/16 Continuous Cup Flight
- 2-3/8" x 3/16" Auger Flighting Core
- 3.5" x 3.5" Square Tubing Undercarriage
- 16" Wheels
- ST235/80R16 Tires
- Tapered Roller Bearings
- Self Leveling Motor Mount
- LED Light Kit