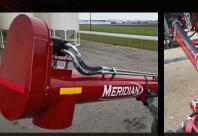

## TLIB46

Hydraulic Drive

**Engine Controls on Mover** 

74HP Hatz Diesel

Hanger Bearings

### HYDRAULIC DRIVE. HIGH CAPACITY. DIESEL POWER.

No drive shaft, no cumbersome belts or pulleys. The suspended auger flighting features hanger bearings making it **our safest, quietest auger ever**.

The 13" is our largest truck load to date. Its heavy duty frame and unique hopper options mean **more capacity** than ever.

#### Features

- Hydraulic Drive
- Suspended Flighting with Hanger Bearings
- 74HP Hatz Diesel
- 4 Wheel Mover
- Engine Controls Mounted on Mover Handle
- 12.75" OD x 12 Gauge Tube
- 11.75"OD x 5/16 Continuous Cup Flight
- 2-3/8" x 3/16" Auger Flighting Core
- 3.5" x 3.5" Square Tubing Undercarriage
- 16" Wheels
- ST235/80R16 Tires
- Tapered Roller Bearings
- Self Leveling Motor Mount
- LED Light Kit