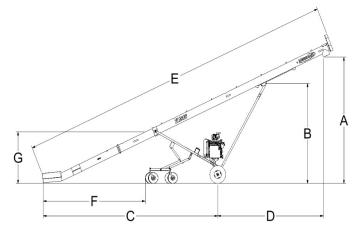

### THE NEWEST AUGER FROM MERIDIAN

| 1346 with Angled Hopper |         |                  |
|-------------------------|---------|------------------|
| Α                       | Raised  | 17' 5''   5.32m  |
|                         | Lowered | 10' 7''   3.25m  |
| В                       | Raised  | 13' 10''   4.22m |
|                         | Lowered | 9' 6''   2.91m   |
| С                       | Raised  | 27' 3''   8.32m  |
|                         | Lowered | 28' 9''   8.76m  |
| D                       | Raised  | 16' 6''   5.04m  |
|                         | Lowered | 17' 2''   5.24m  |
| E                       |         | 48' 6''   14.79m |
| F                       | Raised  | 15' 11''   4.86m |
|                         | Lowered | 17' 3''   5.28m  |
| G                       | Raised  | 7' 1''   2.17m   |
|                         | Lowered | 4' 9''   1.45m   |